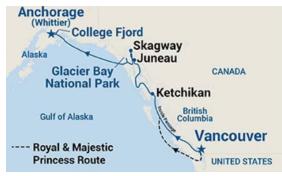

## 7-Night Princess Cruise "Dee's Alaskan Adventure" June 6 - 13, 2026

Sat, Jun 6 Fly from Cleveland to Vancouver, British Columbia: Board the

Discovery Princess for a 7-night cruise.

**Sun, Jun 7** At Sea: Enjoy everything that the Discovery Princess has to

offer.

Mon, Jun 8 Ketchikan, Alaska: Nearby Alaska's largest Tlingit village ex

ists a uniquely Alaskan place.

**Tues, Jun 9** Juneau, Alaska: Its total area makes it one of the biggest

towns, in size, in the world.

Wed, Jun 10 Skagway, Alaska: The gateway to the gold fields for those with

the hope of striking it rich.

Thurs, Jun 11 Glacier Bay National Park, Alaska: Scenic Cruising

Fri, Jun 12 College Fjord, Alaska: Scenic Cruising

**Sat, Jun 13** Anchorage (Whittier), Alaska: Disembark the Discovery Prin

cess.

Inside Cabin: \$1587\*
Balcony Cabin: \$2559\*
Mini-Suite Cabin: \$2629\*

\*Price based on double occupancy and based on availability. <u>Airfare</u> and excursions are additional.